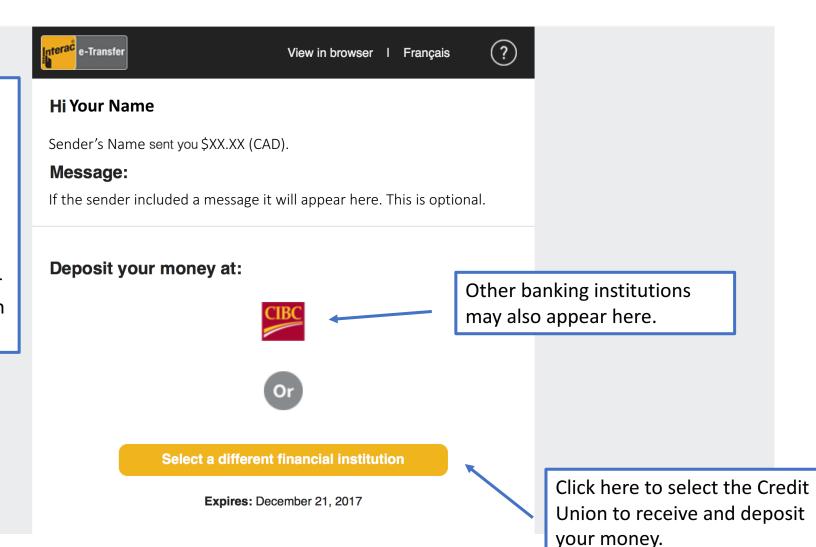

Email: Click button/link indicated here.

You have one month to receive your etransfer

Depending on your email browser, your email may appear slightly different than the example provided here.

## **⊥** Deposit Your Money

\$XX.XX (CAD)

From: Senders Name

Expires: December 21, 2017

Reference #: CAPn5gpa

Message: Senders message will appear here if included.

#### **Select Your Financial Institution**

Select Your Financial Institution

Select institution

 Once you click on the link in either your email or text message your browser will open and should appear similar to this.