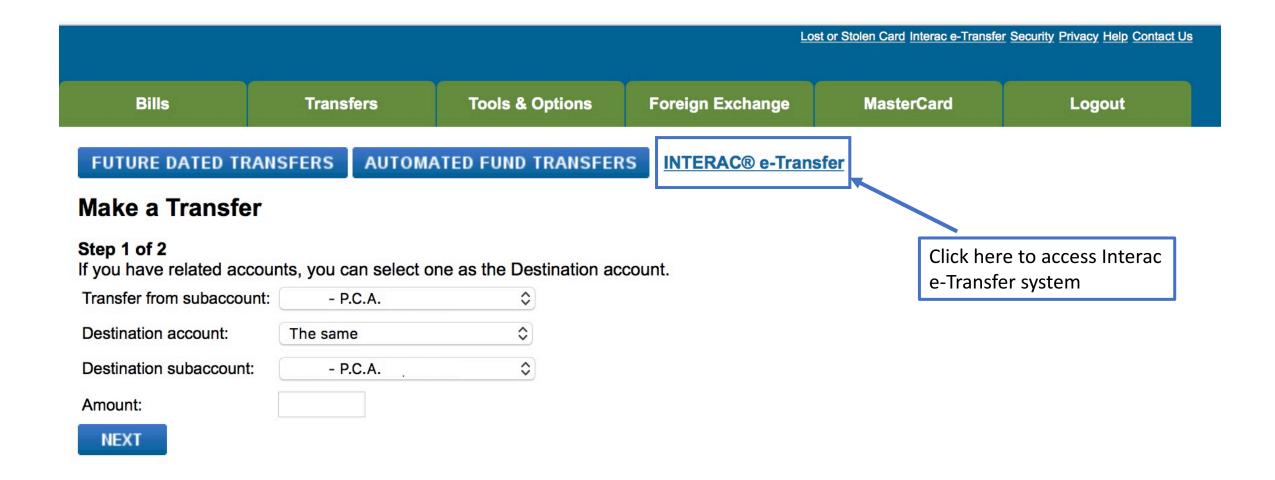

# Setting up your Sender Profile

To view statement for an account click on the account name.

For other activities click on a button from the menu.

Tell us what you think about our new Internet Banking application. Click here to send an e-mail.

You can now increase or decrease the displayed text size by modifying the "Text Size" settings in your browser.