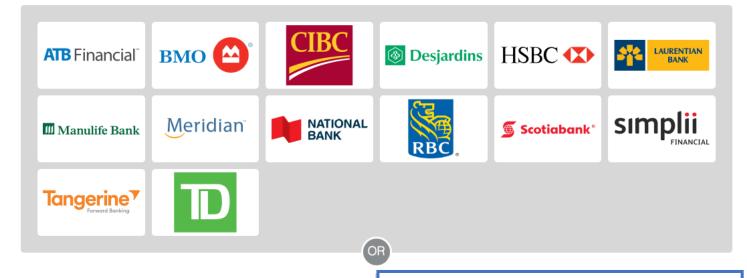

Select 'Ontario' and then 'Dundalk District Credit Union' here to deposit your e-transfer.

Once the Credit Union has been selected click here to deposit your funds. Select Province or Territory

Ontario

Select a Province from the list above

Select Credit Union

Dundalk District Credit Union

\$\displaystyle{\pi}\$

Select a Credit Union from the list above

 This will take you to our online banking login screen.