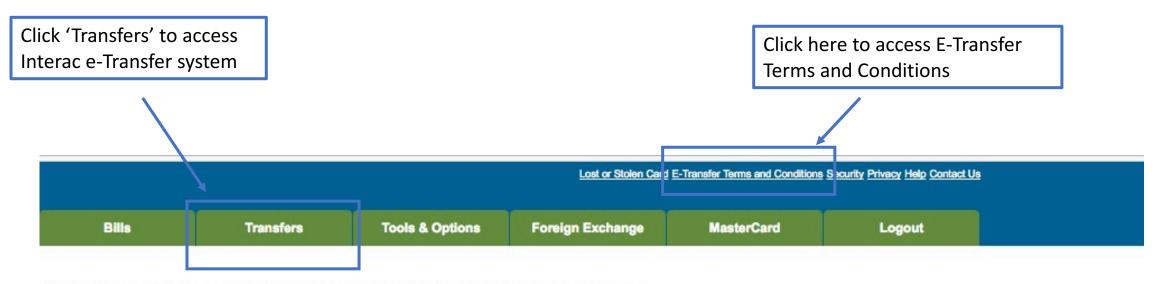

# Accessing the Interac e-Transfer System

To view statement for an account click on the account name.

For other activities click on a button from the menu.

Tell us what you think about our new Internet Banking application. Click here to send an e-mail.

You can now increase or decrease the displayed text size by modifying the "Text Size" settings in your browser.