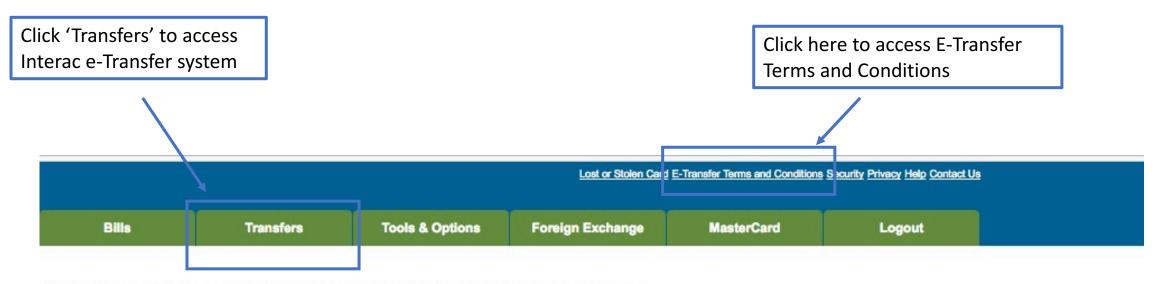

# Accessing the Interac e-Transfer System

To view statement for an account click on the account name.

For other activities click on a button from the menu.

Tell us what you think about our new Internet Banking application. Click here to send an e-mail.