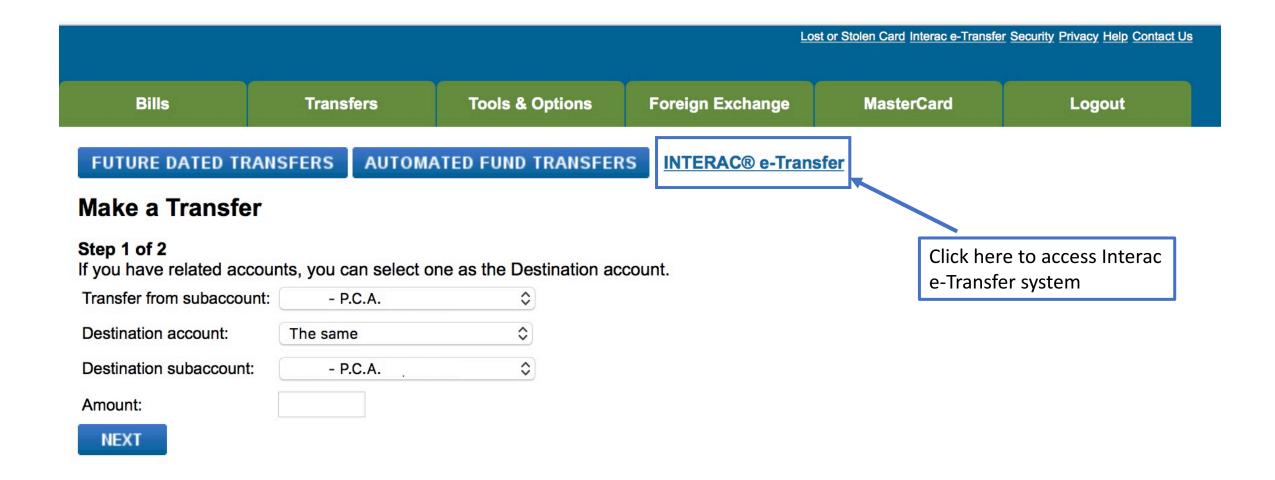

| Transfers                               | Create Your Sender F       | Profile           |                            |                            |
|-----------------------------------------|----------------------------|-------------------|----------------------------|----------------------------|
| Send Interac e-Transfer                 | Name                       |                   |                            | Logout                     |
| Search Transfer History                 |                            |                   |                            |                            |
| View/Resend/Cancel Pending<br>Transfers | Email                      |                   |                            |                            |
| Add/Delete Recipients                   | <b>Mobile Phone Number</b> |                   | Choose from the dr         | op down menu how you       |
|                                         |                            | e.g. 604 223 1234 | would like to receiv       | e notifications of e-      |
|                                         | Receive Notices By         | Select method     | \$<br>transfers: email, or | both email and cell phone. |

Click 'Create Profile' when done.

Create Profile

To access online banking, please click  $\underline{\text{Logout}}$ , close this browser window, and log in again.

® Trademark of INTERAC Inc. Used under license.